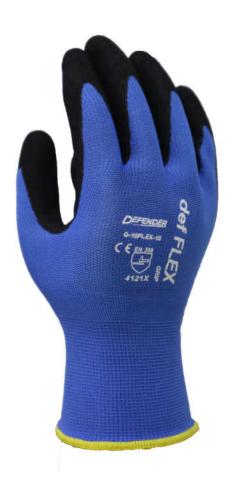

# **G-10FLEX**

#### DESCRIPTION

Palm coated black nitrile micro foam glove with knitted reinforcement. 13 gauge polyester shell.

# RECOMMENDATION

It is the ideal safety glove for general maintenance and handling. The tight knit gives the glove perfect support, limits the penetration of dirt and offers better dexterity and optimum handling. Excellent grip with rough sandy nitrile texture – 3/4 dip.

# PRODUCT INFORMATION

**MATERIAL** 

Coating : Nitrile single palm coating Liner : 13 Gauge / cotton & Spandex

Blue & Black **COLOUR** 

PACKAGING 12 pairs / Plastic bag with a user manual

120 pairs / Carton