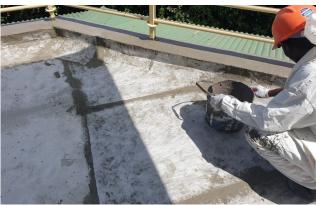

#### **NATURE OF PROJECT**

For this project protection was applied through the use of dura.®flex.

dura.®flex is an excellent waterproofing barrier that has been widely used for the protection and repair of balconies, terraces, and haunching of concrete on roads and bridges.

ecofelt a saturation membrane for waterproofing was also used which is a polypropylene continuous produced by needle-punching the fibres to form a homogenous sheet and has excellent alkali