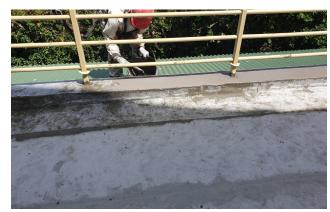

#### **NATURE OF PROJECT**

For this project protection was applied through the use of dura.®flex.

dura.®flex is an excellent waterproofing barrier that has been widely used for the protection and repair of balconies, terraces, and haunching of concrete on roads and bridges.

ecofelt a saturation membrane for waterproofing was also used which is a polypropylene continuous produced by needle-punching the fibres to form a homogenous sheet and has excellent alkali