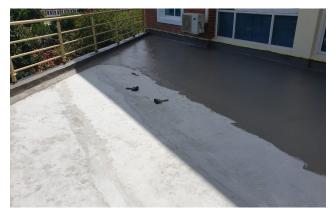

#### **NATURE OF PROJECT**

For this project protection was applied through the use of dura.®flex.

dura.®flex is an excellent waterproofing barrier that has been widely used for the protection and repair of balconies, terraces, and haunching of concrete on roads and bridges.

ecofelt a saturation membrane for waterproofing was also used which is a polypropylene continuous produced by needle-punching the fibres to form a homogenous sheet and has excellent alkali